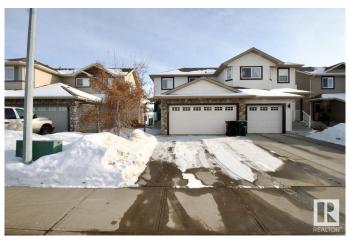

## \$2.399

3 Bedroom, 2.50 Bathroom, 1,453 sqft Rental on 0.00 Acres

Lakeland Ridge, Sherwood Park, AB

Welcome Home! Family Ready 3 Bedrooms 2.5 Bathroom Home For Rent in Lakeland Ridge, Sherwood Park. Awesome family-friendly location close to schools, shopping, transit, and baseline road. Home has landscaped yard with deck backing onto park play ground. Double attached garage. Large entrance way leads to open concept floor plan. Main floor half bathroom and laundry. Walk through pantry to open kitchen with appliances included. Tons of cabinets and counter space. Open concept living room with gas fireplace and plenty of south facing windows. Huge yard landscaped and private backing onto park. Top floor has large master bedroom with walk in closet and full ensuite bathroom, 3 Full bedrooms and 2 Bathrooms on upper level. Unfinished basement perfect for extra space and storage. Tenants pay all utilities. Pets subject to approval.

## **Essential Information**

MLS® # E4435281

Price \$2,399

Bedrooms 3

Bathrooms 2.50

Full Baths 2

Half Baths 1

Square Footage 1,453
Acres 0.00
Year Built 2010
Type Rental
Style 2 Storey