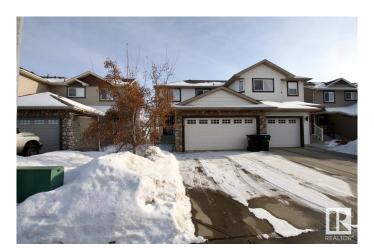

## \$2.399

3 Bedroom, 2.50 Bathroom, 1,453 sqft Rental on 0.00 Acres

Lakeland Ridge, Sherwood Park, AB

Welcome Home! Family Ready 3 Bedrooms 2.5 Bathroom Home For Rent in Lakeland Ridge, Sherwood Park. Awesome family-friendly location close to schools, shopping, transit, and baseline road. Home has landscaped yard with deck backing onto park play ground. Double attached garage. Large entrance way leads to open concept floor plan. Main floor half bathroom and laundry. Walk through pantry to open kitchen with appliances included. Tons of cabinets and counter space. Open concept living room with gas fireplace and plenty of south facing windows. Huge yard landscaped and private backing onto park. Top floor has large master bedroom with walk in closet and full ensuite bathroom, 3 Full bedrooms and 2 Bathrooms on upper level. Unfinished basement perfect for extra space and storage. Tenants pay all utilities. Pets subject to approval.

## **Essential Information**

MLS® # E4435281

Price \$2,399

Bedrooms 3

Bathrooms 2.50

Full Baths 2

Half Baths 1

Square Footage 1,453
Acres 0.00
Year Built 2010
Type Rental
Style 2 Storey