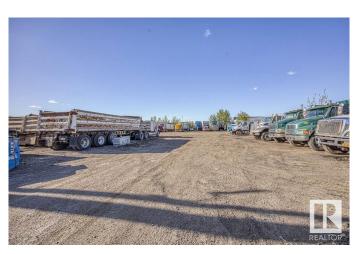

## \$1,200,000

0 Bedroom, 0.00 Bathroom, Land Commercial on 0.00 Acres

Weir Industrial, Edmonton, AB

Are you looking for a Truck Yard within the city? Well look no further, This 1.07 Acre Gravelled Yard is looking for its new owner. Have other plans? Well this is Zoned for Medium Industrial as well! Come take a look.