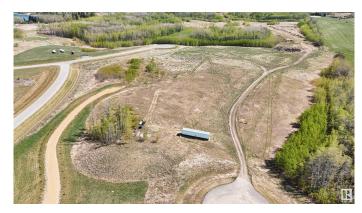

# \$324,900

0 Bedroom, 0.00 Bathroom, Rural on 4.55 Acres

West Point Estates, Rural Parkland County, AB

Your Dream Home Awaits â€" 4.5 Acre Hillside Lot with Stunning Jackfish Lake Views. Welcome to your opportunity to build the custom hillside dream home you've always envisioned. Nestled on a picturesque 4.5-acre parcel in West Point Estates subdivision, this rare property offers spectacular views of beautiful Jackfish Lake. Imagine waking up each day to the serenity of nature, with the peaceful shimmer of the lake below & expansive sky above. Perched on elevated terrain, this lot is perfectly positioned to take full advantage of west-facing sunsets year-roundâ€"whether you're relaxing on your future deck, enjoying an evening by the firepit, or simply admiring the glow through future floor-to-ceiling windows. Just 35 minutes from the city limits, this property offers a perfect balance between peaceful rural living & easy access to urban amenities. With ample space for your dream home, shop, & more, the possibilities are endless. This is more than landâ€"it's a lifestyle. Your private retreat with a view awaits.

# **Exterior**

Exterior Features Boating, Corner Lot, Cul-De-Sac, Lake Access Property, Lake View,

Private Setting, See Remarks