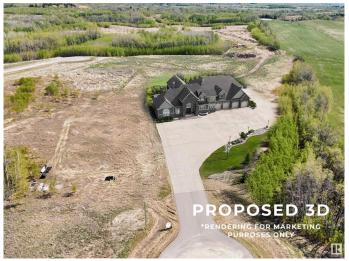

# \$324,900

0 Bedroom, 0.00 Bathroom, Rural on 4.55 Acres

West Point Estates, Rural Parkland County, AB

Your Dream Home Awaits â€" 4.5 Acre Hillside Lot with Stunning Jackfish Lake Views. Welcome to your opportunity to build the custom hillside dream home you've always envisioned. Nestled on a picturesque 4.5-acre parcel in West Point Estates subdivision, this rare property offers spectacular views of beautiful Jackfish Lake. Imagine waking up each day to the serenity of nature, with the peaceful shimmer of the lake below & expansive sky above. Perched on elevated terrain, this lot is perfectly positioned to take full advantage of west-facing sunsets year-roundâ€"whether you're relaxing on your future deck, enjoying an evening by the firepit, or simply admiring the glow through future floor-to-ceiling windows. Just 35 minutes from the city limits, this property offers a perfect balance between peaceful rural living & easy access to urban amenities. With ample space for your dream home, shop, & more, the possibilities are endless. This is more than landâ€"it's a lifestyle. Your private retreat with a view awaits.