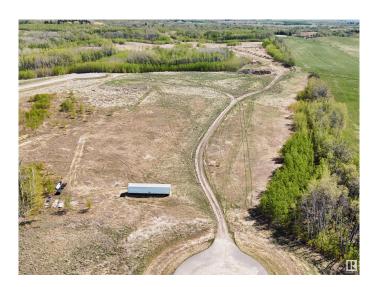

# \$324,900

0 Bedroom, 0.00 Bathroom, Rural on 4.55 Acres

West Point Estates, Rural Parkland County, AB

Your Dream Home Awaits â€" 4.5 Acre Hillside Lot with Stunning Jackfish Lake Views. Welcome to your opportunity to build the custom hillside dream home you've always envisioned. Nestled on a picturesque 4.5-acre parcel in West Point Estates subdivision, this rare property offers spectacular views of beautiful Jackfish Lake. Imagine waking up each day to the serenity of nature, with the peaceful shimmer of the lake below & expansive sky above. Perched on elevated terrain, this lot is perfectly positioned to take full advantage of west-facing sunsets year-roundâ€"whether you're relaxing on your future deck, enjoying an evening by the firepit, or simply admiring the glow through future floor-to-ceiling windows. Just 35 minutes from the city limits, this property offers a perfect balance between peaceful rural living & easy access to urban amenities. With ample space for your dream home, shop, & more, the possibilities are endless. This is more than landâ€"it's a lifestyle. Your private retreat with a view awaits.

# **Exterior**

Exterior Features Boating, Corner Lot, Cul-De-Sac, Lake Access Property, Lake View,

Private Setting, See Remarks