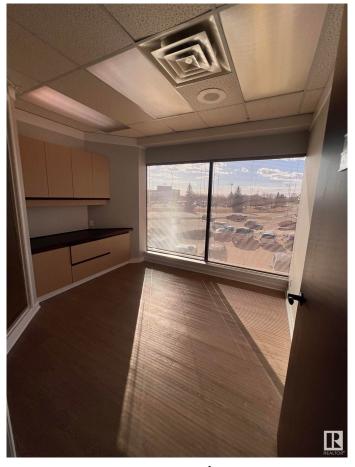

#### \$0

0 Bedroom, 0.00 Bathroom, Office on 0.00 Acres

West Grove, Spruce Grove, AB

Discover a versatile office retail space that combines plenty of natural light with a full build-out, making it suitable for a wide range of businesses. This space offers a bright, inviting atmosphere perfect for establishing a professional presence. Plus, there's an opportunity for pylon signage at just \$50/month to boost your visibility on a main road.