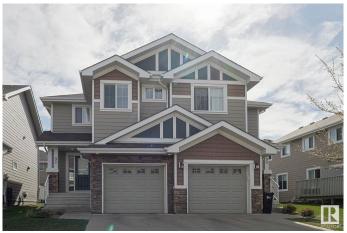

#### \$379,900

3 Bedroom, 2.50 Bathroom, 1,325 sqft Condo / Townhouse on 0.00 Acres

Lakeland Ridge, Sherwood Park, AB

This beautiful half duplex is located in LAKELAND RIDGE community in Sherwood Park. Entering this unit, you come to an OPEN-CONCEPT layout featuring a large living room with fireplace, a dining area and kitchen featuring STAINLESS STEEL appliance, a PANTRY and a BREAKFAST ISLAND. The upper level has a master bedroom with ENSUITE BATHROOM and WALK-IN CLOSET, 2 additional spacious bedrooms, a full bathroom and UPPER-LEVEL LAUNDRY. Enjoy the convenience of a single ATTACHED GARAGE and the summers on the deck in the backyard. This home is located close to all amenities including shopping, restaurants, schools, public transportation and parks.

## Interior

Interior Features ensuite bathroom

Appliances Dishwasher-Built-In, Dryer, Oven-Microwave, Refrigerator,

Stove-Electric, Washer

Heating Forced Air-1, Natural Gas

Stories 2

Has Basement Yes

Basement Full, Unfinished