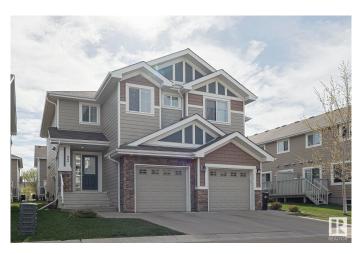

# \$379,900 - 92 219 Charlotte Way, Sherwood Park

MLS® #E4435782

#### \$379,900

3 Bedroom, 2.50 Bathroom, 1,325 sqft Condo / Townhouse on 0.00 Acres

Lakeland Ridge, Sherwood Park, AB

This beautiful half duplex is located in LAKELAND RIDGE community in Sherwood Park. Entering this unit, you come to an OPEN-CONCEPT layout featuring a large living room with fireplace, a dining area and kitchen featuring STAINLESS STEEL appliance, a PANTRY and a BREAKFAST ISLAND. The upper level has a master bedroom with ENSUITE BATHROOM and WALK-IN CLOSET, 2 additional spacious bedrooms, a full bathroom and UPPER-LEVEL LAUNDRY. Enjoy the convenience of a single ATTACHED GARAGE and the summers on the deck in the backyard. This home is located close to all amenities including shopping, restaurants, schools, public transportation and parks.

## **Exterior**

Exterior Wood, Stone, Vinyl

Exterior Features Golf Nearby, Playground Nearby, Public Transportation, Schools,

Shopping Nearby, See Remarks

Roof Asphalt Shingles
Construction Wood, Stone, Vinyl
Foundation Concrete Perimeter