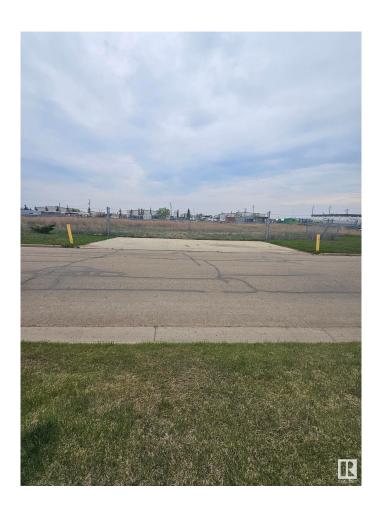

#### \$0

0 Bedroom, 0.00 Bathroom, Land Commercial on 0.00 Acres

Leduc Business Park, Leduc, AB

Graveled and fenced yard on 1.35 acres. Fully fenced, great opportunity for storage of tractor trailers or laydown use. Easy access to Q.E. ii highway and 65th Ave.