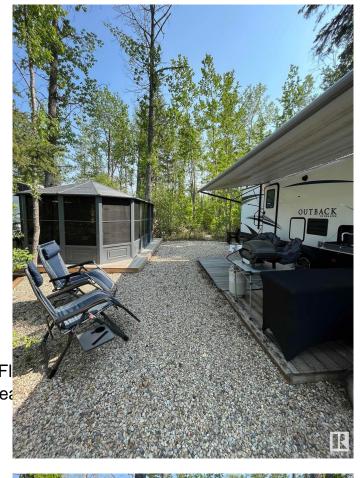

#### \$139,900

0 Bedroom, 0.00 Bathroom, Rural on 0.10 Acres

The Ridge (Parkland), Rural Parkland County, AB

YOUR STAYCATION AWAITS! Welcome to the Ridge, at Pineridge Golf & RV resort near Lake Wabamum. Lot 37 lot is a large 4488 square foot lot, fully landscaped backing onto a natural green space and a beautiful water feature on the 8th hole of the Pineridge golf course. Surrounded by mature trees, this beautiful RV lot includes a large 12' x 18' solarium, custom deck and retaining wall, garden shed, custom firewood shelter and secluded fire pit! The Ridge is a gated community featuring full hookups (septic/water/50 amp power), lots of amenities such as pickleball/tennis court, multiple clubhouses, gym, guesthouse, and a beautiful 12 hole golf course. Located only 45 minutes from Edmonton and minutes from Lake Wabamum, camping and lake life has never been easier. If you are looking for a place to create great memories, look no further, as the Pineridge community is like no other!