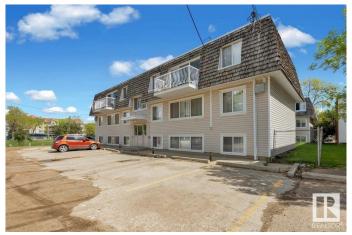

Parking Stall right next to park in WîhkwÃantôwin. Terrific spot close to restaurants, shopping, nightlife, Macewan, Norquest, Jasper Ave, Rogers Place, Brewery District, LRT, River Valley, and So Much more. Do not miss this affordable priced property that makes a great place to live or invest. Nice quiet building. Large living room, full kitchen with dining. Appliances included. 1 Cozy bedroom and 1 Large Master Bedrooms. In Suite Storage. Full bathroom with tub. Condo fees include heat and water. Building has laundry room on same level. 1 Outdoor energized parking stall. Do not miss this one!

Built in 1969

#### **Essential Information**

MLS® # E4436429 Price \$104,900

Bedrooms 2

Bathrooms 1.00

Full Baths 1

Square Footage 646

Acres 0.00

Year Built 1969

Type Condo / Townhouse







Sub-Type Lowrise Apartment

Style Single Level Apartment

Status Active

# **Community Information**

Address 106 10230 114 Street

Area Edmonton

Subdivision Wîhkwêntôwin

City Edmonton
County ALBERTA

Province AB

Postal Code T5K 1R9

#### **Amenities**

Amenities See Remarks

Parking Stall

## Interior

Appliances Hood Fan, Refrigerator, Stove-Electric

Heating Baseboard, Natural Gas

# of Stories 3
Stories 1

Has Basement Yes

Basement None, No Basement

#### **Exterior**

Exterior Wood, See Remarks

Exterior Features Playground Nearby, Public Transportation, Schools, Shopping Nearby,

See Remarks

Roof Tar & T

Construction Wood, See Remarks

Foundation Concrete Perimeter

## **Additional Information**

Date Listed May 14th, 2025

Days on Market 84

Zoning Zone 12

Condo Fee \$472