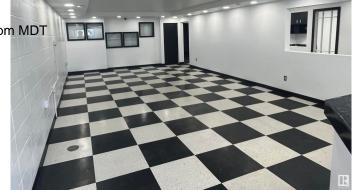

#### \$0

0 Bedroom, 0.00 Bathroom, Industrial on 0.00 Acres

Dominion Industrial, Edmonton, AB

• Main floor can accommodate a wide variety of users, which contains a high end show room, kitchenette, and warehouse • Second floor open area and multiple offices with windows • One 12' x 14' Grade loading door • Existing air makeup unit within the warehouse space • Easy access from Yellowhead Trail, St. Albert Trail and a large residential population nearby