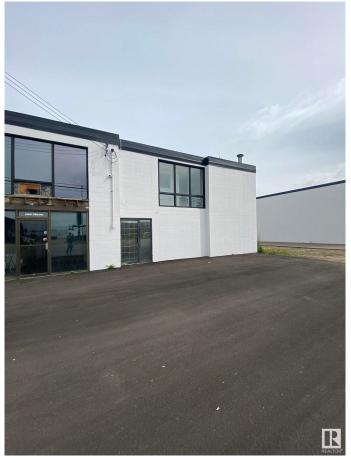

#### \$0

0 Bedroom, 0.00 Bathroom, Industrial on 0.00 Acres

Dominion Industrial, Edmonton, AB

• Main floor can accommodate a wide variety of users, which contains a high end show room, kitchenette, and warehouse • Second floor open area and multiple offices with windows • One 12' x 14' Grade loading door • Existing air makeup unit within the warehouse space • Easy access from Yellowhead Trail, St. Albert Trail and a large residential population nearby

## **Exterior**

Exterior Brick
Construction Brick