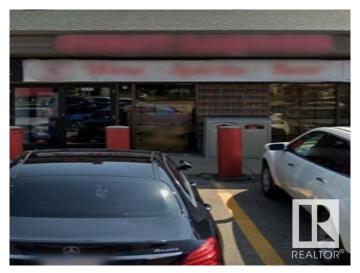

## \$149,500 - N/A, Edmonton

MLS® #E4437080

## \$149,500

0 Bedroom, 0.00 Bathroom, Business on 0.00 Acres

Parsons Industrial, Edmonton, AB

Fantastic opportunity to own a well-established liquor store in a high-traffic location. This 1,251 sq. ft. retail space offers excellent visibility and strong customer flow. Priced to sell with significant potential for growth under new ownership. Ideal for owner-operators or investors looking to expand their portfolio. Don't miss out on this turnkey business in a prime commercial area.