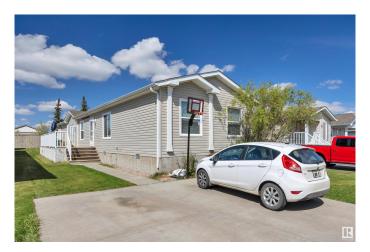

#### \$189,900

3 Bedroom, 2.00 Bathroom, 1,510 sqft Land Lease Community on 0.00 Acres

Suntree (Leduc), Leduc, AB

TWO LIVING ROOMS! DOUBLE PARKING PAD! FUNCTIONAL LAYOUT! This 1509 sq ft 3 bed, 2 bath home is a great layout for those needing extra living space. Lighter toned walls, cabinets, & flooring with a vaulted ceiling creates a welcoming & homey feel! Open concept living unites the space, w/ large kitchen / dining / living room connected for entertaining. Primary bedroom w/ walk in closet & 4 pce bath. Additional living room for the kid's play space / home office, 4 pce bath, & 2 more bedrooms. Laminate flooring in the living spaces, lino in kitchen & bathrooms, carpet in bedrooms. Spacious deck for summer BBQs & relaxing. Two sheds in the yard for storage; no neighbours directly behind either! A great starter home or for those downsizing; welcome to Suntree!