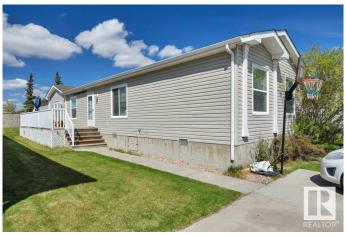

#### \$189,900

3 Bedroom, 2.00 Bathroom, 1,510 sqft Land Lease Community on 0.00 Acres

Suntree (Leduc), Leduc, AB

TWO LIVING ROOMS! DOUBLE PARKING PAD! FUNCTIONAL LAYOUT! This 1509 sq ft 3 bed, 2 bath home is a great layout for those needing extra living space. Lighter toned walls, cabinets, & flooring with a vaulted ceiling creates a welcoming & homey feel! Open concept living unites the space, w/ large kitchen / dining / living room connected for entertaining. Primary bedroom w/ walk in closet & 4 pce bath. Additional living room for the kid's play space / home office, 4 pce bath, & 2 more bedrooms. Laminate flooring in the living spaces, lino in kitchen & bathrooms, carpet in bedrooms. Spacious deck for summer BBQs & relaxing. Two sheds in the yard for storage; no neighbours directly behind either! A great starter home or for those downsizing; welcome to Suntree!