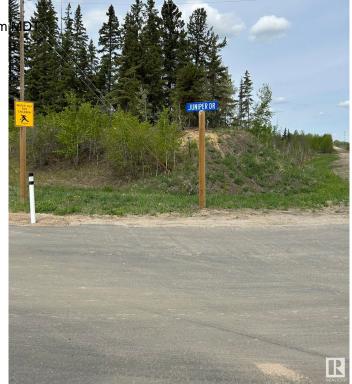

### \$48,800

0 Bedroom, 0.00 Bathroom, Rural on 3.00 Acres

Juniper Hills, Rural Sturgeon County, AB

Treed and private 3 acres located just south of Redwater in Juniper Hills. This corner lot is in a cul de sac, and on a paved road. Services are to the property line.

### **Exterior**

Exterior Features Corner Lot, Golf Nearby, Private Setting, Treed Lot