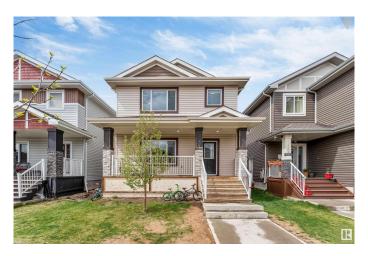

### \$529,900

4 Bedroom, 3.00 Bathroom, 1,819 sqft Single Family on 0.00 Acres

Tamarack, Edmonton, AB

Welcome to this exquisite two-story residence situated in a highly sought-after TAMARACK Community. This beautiful home offers 1818 square Feet of living space. The main floor welcomes you with a wide entrance area and an elegant kitchen with ample cabinet storage. This property has 4 bedrooms and 3 full bathrooms. The main floor has a bedroom with a Full washroom. The basement has a separate entrance, and an unfinished basement offers endless possibilities for customization. Very close to the Rec center, shopping center, school, and playground.MUST SEE!!

### **Essential Information**

MLS® # E4437302 Price \$529,900

Bedrooms 4

Bathrooms 3.00

Full Baths 3

Square Footage 1,819
Acres 0.00
Year Built 2016

Type Single Family

Sub-Type Detached Single Family

## **Community Information**

Address 2628 11 St
Area Edmonton
Subdivision Tamarack
City Edmonton
County ALBERTA

Province AB

Postal Code T6T 0X9