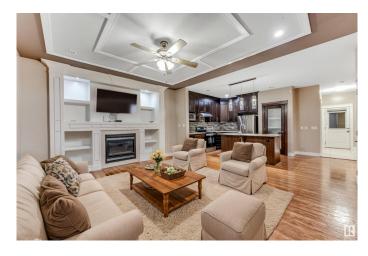

### \$529,900

4 Bedroom, 3.00 Bathroom, 1,819 sqft Single Family on 0.00 Acres

Tamarack, Edmonton, AB

Welcome to this exquisite two-story residence situated in a highly sought-after TAMARACK Community. This beautiful home offers 1818 square Feet of living space. The main floor welcomes you with a wide entrance area and an elegant kitchen with ample cabinet storage. This property has 4 bedrooms and 3 full bathrooms. The main floor has a bedroom with a Full washroom. The basement has a separate entrance, and an unfinished basement offers endless possibilities for customization. Very close to the Rec center, shopping center, school, and playground.MUST SEE!!

#### Interior

Interior Features ensuite bathroom

Appliances Dishwasher-Built-In, Dryer, Garage Control, Garage Opener, Hood Fan,

Oven-Microwave, Refrigerator, Stove-Electric, Washer

Heating Forced Air-1, Natural Gas