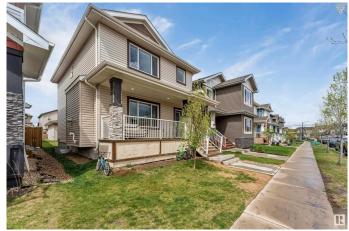

### \$529,900

4 Bedroom, 3.00 Bathroom, 1,819 sqft Single Family on 0.00 Acres

Tamarack, Edmonton, AB

Welcome to this exquisite two-story residence situated in a highly sought-after TAMARACK Community. This beautiful home offers 1818 square Feet of living space. The main floor welcomes you with a wide entrance area and an elegant kitchen with ample cabinet storage. This property has 4 bedrooms and 3 full bathrooms. The main floor has a bedroom with a Full washroom. The basement has a separate entrance, and an unfinished basement offers endless possibilities for customization. Very close to the Rec center, shopping center, school, and playground.MUST SEE!!

#### **Exterior**

Exterior Wood, Vinyl

Exterior Features Playground Nearby, Public Transportation, Schools, Shopping Nearby

Roof Asphalt Shingles

Construction Wood, Vinyl

Foundation Concrete Perimeter