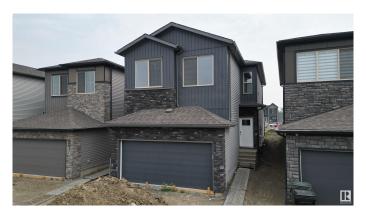

# \$585,000

3 Bedroom, 2.50 Bathroom, 2,081 sqft Single Family on 0.00 Acres

Greenbury, Spruce Grove, AB

Discover this charming two-storey home in Greenbury, Spruce Grove. The main floor features a cozy living room with access to the deck, a dining room, a modern kitchen with walk-in pantry, a mudroom, and a convenient 2-piece bathroom. Upstairs, you'll find a spacious bonus room, a primary bedroom with a walk-in closet and a luxurious 5-piece ensuite, two additional bedrooms, a laundry room and a 4-piece bathroom. This home combines comfort and functionality. This home also includes an attached double garage, perfect for your parking and storage needs. A must see!

# **Community Information**

Address 66 Gladstone Bend

Area Spruce Grove

Subdivision Greenbury

City Spruce Grove

County ALBERTA

Province AB

Postal Code T7X 0Z6

#### **Exterior**

Exterior Wood, Vinyl

Exterior Features Playground Nearby, Public Transportation, Schools, Shopping Nearby

Roof Asphalt Shingles

Construction Wood, Vinyl

Foundation Concrete Perimeter