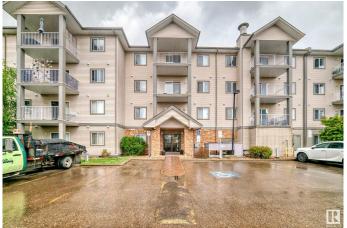

#### \$199,808

2 Bedroom, 2.00 Bathroom, 829 sqft Condo / Townhouse on 0.00 Acres

Wild Rose, Edmonton, AB

Bright & stylish 2-bed SOUTH-FACING TOP FLOOR home flooded w/ natural light!
Features black & SS appliances, high quality vinyl plank floors w/ underlay, VAULTED CEILINGS, NEW baseboards & casings.
Spacious kitchen boasts island & pantry.
Primary bdrm offers walk-thru closet + 3pc ensuite w/ updated tile flr. Added perks: in-suite laundry/storage, fibre optic wiring, COVERED PARKING. Well-maintained bldg incl. social rm, guest suite, & indoor garbage/recycling rm. Steps to shopping, parks, paths, transit & more!

## **Community Information**

Address 3425 19 Street

Area Edmonton
Subdivision Wild Rose
City Edmonton
County ALBERTA

Province AB

Postal Code T6T 2B5