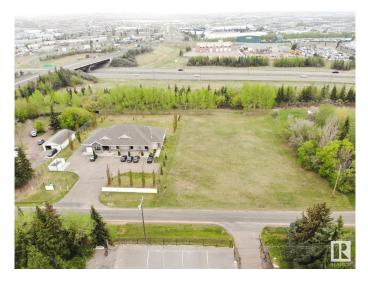

### \$2,395,000

0 Bedroom, 0.00 Bathroom, Institutional on 0.00 Acres

Kinokamau Plains Area, Edmonton, AB

RECEIVERSHIP SALE – LANDS AND BUILDING ONLY. Rare opportunity to purchase a TURNKEY care home facility totaling 4,626 sq.ft.± on 1.95 acres in Northwest Edmonton. Five double occupancy bedrooms (with partial demising walls) and two single occupancy rooms all with two-piece washrooms, in addition to main common areas consisting of living and dining areas, office, storage room, kitchenette, two common shower rooms, plus partially developed basement with full kitchen, laundry room, bathroom and open storage areas. Exceptional location in the Moon Crest Park subdivision with rear immediate access to Yellowhead Trail and Anthony Henday. Additional features include common patio area, exterior garage and on-site parking facilities. 1 acre± of surplus land beside building offers considerable future development possibilities and potential.

# **Community Information**

| Address     | 18435 18465 121 Avenue |
|-------------|------------------------|
| Area        | Edmonton               |
| Subdivision | Kinokamau Plains Area  |
| City        | Edmonton               |
| County      | ALBERTA                |
| Province    | AB                     |
| Postal Code | T5V 1R2                |