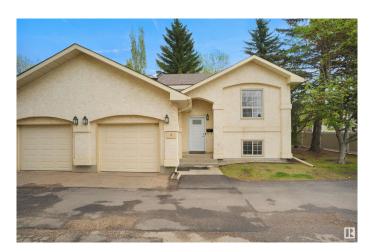

## \$229,900

2 Bedroom, 1.50 Bathroom, 829 sqft Condo / Townhouse on 0.00 Acres

Pollard Meadows, Edmonton, AB

PRIME LOCATION FOR this beautiful END-UNIT BI-LEVEL TOWNHOUSE STYLE CONDO! Nestled in a PARK-LIKE community. **VAULTED CEILINGS and GLEAMING** FLOORS welcome you into a spacious, light-filled living area where patio doors open onto a private deck, perfect for relaxing or entertaining. The large kitchen offers ample space for cooking and gathering. Upstairs features a BRIGHT BONUS ROOM WITH A SKYLIGHT, while the fully finished basement hosts two cozy bedrooms, the main bathroom with A LUXURIOUS JACUZZI TUB, and convenient laundry facilities. With easy access to the Henday and schools, shopping, and playgrounds just minutes away, this home combines charm and practicality in a wonderful location with an attached garage too.

Year Built 1991

Type Condo / Townhouse

Sub-Type Townhouse

Style Bi-Level Status Active

### **Exterior**

Exterior Wood, Stucco

Exterior Features Corner Lot, Fenced, No Back Lane, Schools, Shopping Nearby

Roof Asphalt Shingles

Construction Wood, Stucco

Foundation Concrete Perimeter