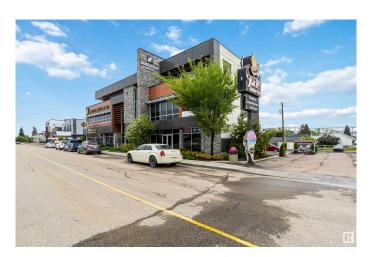

### \$0

0 Bedroom, 0.00 Bathroom, Office on 0.00 Acres

City Centre, Spruce Grove, AB

PRIME SPRUCE GROVE CITY CENTRE LOCATION WITH HIGHWAY 16A FRONTAGE. WELCOME TO UNIT #14, 119 FIRST AVENUE. THIS 1425 SQ FT END UNIT IS LOCATED IN AN UPSCALE AND MODERN BUILDING. THIS PROPERTY HAS A BRIGHT SOUTH FACING RECEPTION AREA, 5 TREATMENT ROOMS WITH SINKS, OFFICE, STAFFING AREA, 2 BATHROOMS, AND IS WALKING DISTANCE TO SPRUCE GROVE'S VIBRANT CITY CENTRE. THE PROPERTY HAS AMPLE VISITOR PARKING AND COMES WITH 2 ASSIGNED STAFF PARKING SPOTS. LEASING TERM IS 5+ YEARS.