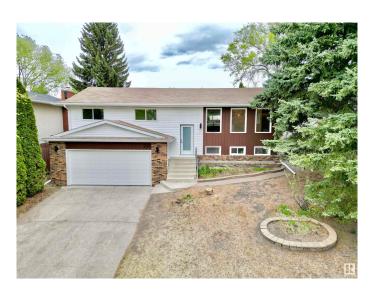

# \$649,000 - 20 Gilby Street, Sherwood Park

MLS® #E4438678

#### \$649,000

3 Bedroom, 3.00 Bathroom, 1,464 sqft Single Family on 0.00 Acres

Glen Allan, Sherwood Park, AB

Take a look at this stunning 1400 square foot bungalow, located in the very desired neighbourhood of Glen Allan. Close to parks, schools and many amenities, this home offers everything you need. Extensively renovated from top to bottom, in and out. The main floor boasts a large living/dining area with a massive kitchen great for entertaining. Off the kitchen, the patio door, leads you to your back deck in your very private backyard. 3 bedrooms and 2 baths and mud room cap off the main floor. The basement offers, a bathroom, laundry, large rec area with bonus space and entrance to your double attached garage.

#### **Essential Information**

MLS® # E4438678 Price \$649,000

Bedrooms 3

Bathrooms 3.00

Full Baths 3

Square Footage 1,464

Acres 0.00 Year Built 1973

Type Single Family

Sub-Type Detached Single Family

Style Hillside Bungalow

Status Active

## **Community Information**

Address 20 Gilby Street
Area Sherwood Park

Subdivision Glen Allan

City Sherwood Park

County ALBERTA

Province AB

Postal Code T8A 2X2