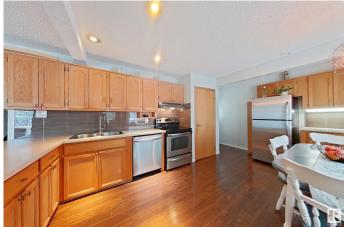

## \$399,900

4 Bedroom, 2.50 Bathroom, 1,513 sqft Single Family on 0.00 Acres

Prince Charles, Edmonton, AB

UNIQUE 2 STOREY SPLIT WITH WEST YARD AND DOUBLE GARAGE. CONVENIENTLY LOCATED CLOSE TO SCHOOLS, TRANSPORTATION, HALF A BLOCK TO A PARK AND GOOD COMMUTE TO DOWNTOWN. 696.63 sq.m. lot is RF3 zoned. CLEAN AND MODERNIZED HOME WITH 3 BEDROOMS, AN OFFICE, CUTE LOFT AND 2.5 BATHROOMS. LIVING ROOM HAS FIRE PLACE AND FAMILY ROOM C/W VAULTED CEILING. NICE EAT-IN KITCHEN. PRICE INCLUDES ALL APPLIANCES AND WINDOW COVERINGS.

## **Essential Information**

| MLS® #         | E4438702               |
|----------------|------------------------|
| Price          | \$399,900              |
| Bedrooms       | 4                      |
| Bathrooms      | 2.50                   |
| Full Baths     | 2                      |
| Half Baths     | 1                      |
| Square Footage | 1,513                  |
| Acres          | 0.00                   |
| Year Built     | 1948                   |
| Туре           | Single Family          |
| Sub-Type       | Detached Single Family |
| Style          | 2 Storey Split         |
|                |                        |

| Status                 | Active                                                                                                                                    |  |  |
|------------------------|-------------------------------------------------------------------------------------------------------------------------------------------|--|--|
| Community Information  |                                                                                                                                           |  |  |
| Address                | 12122 125 Street                                                                                                                          |  |  |
| Area                   | Edmonton                                                                                                                                  |  |  |
| Subdivision            | Prince Charles                                                                                                                            |  |  |
| City                   | Edmonton                                                                                                                                  |  |  |
| County                 | ALBERTA                                                                                                                                   |  |  |
| Province               | AB                                                                                                                                        |  |  |
| Postal Code            | T5L 0S6                                                                                                                                   |  |  |
| Amenities              |                                                                                                                                           |  |  |
| Amenities              | Vaulted Ceiling, See Remarks                                                                                                              |  |  |
| Parking                | Double Garage Detached                                                                                                                    |  |  |
| Interior               |                                                                                                                                           |  |  |
| Appliances             | Alarm/Security System, Dishwasher-Built-In, Dryer, Hood Fan,<br>Refrigerator, Stove-Electric, Vacuum Systems, Washer, Window<br>Coverings |  |  |
| Heating                | Forced Air-1, Natural Gas                                                                                                                 |  |  |
| Fireplace              | Yes                                                                                                                                       |  |  |
| Fireplaces             | See Remarks                                                                                                                               |  |  |
| Stories                | 3                                                                                                                                         |  |  |
| Has Basement           | Yes                                                                                                                                       |  |  |
| Basement               | Partial, Partially Finished                                                                                                               |  |  |
| Exterior               |                                                                                                                                           |  |  |
| Exterior               | Wood, Vinyl                                                                                                                               |  |  |
| Exterior Features      | Back Lane, Public Transportation, Schools                                                                                                 |  |  |
| Roof                   | Asphalt Shingles                                                                                                                          |  |  |
| Construction           | Wood, Vinyl                                                                                                                               |  |  |
| Foundation             | Concrete Perimeter                                                                                                                        |  |  |
| Additional Information |                                                                                                                                           |  |  |