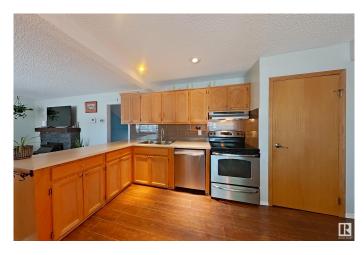

## \$399,900

4 Bedroom, 2.50 Bathroom, 1,513 sqft Single Family on 0.00 Acres

Prince Charles, Edmonton, AB

UNIQUE 2 STOREY SPLIT WITH WEST YARD AND DOUBLE GARAGE. CONVENIENTLY LOCATED CLOSE TO SCHOOLS, TRANSPORTATION, HALF A BLOCK TO A PARK AND GOOD COMMUTE TO DOWNTOWN. 696.63 sq.m. lot is RF3 zoned. CLEAN AND MODERNIZED HOME WITH 3 BEDROOMS, AN OFFICE, CUTE LOFT AND 2.5 BATHROOMS. LIVING ROOM HAS FIRE PLACE AND FAMILY ROOM C/W VAULTED CEILING. NICE EAT-IN KITCHEN. PRICE INCLUDES ALL APPLIANCES AND WINDOW COVERINGS.

## **Essential Information**

| MLS® #         | E4438702               |
|----------------|------------------------|
| Price          | \$399,900              |
| Bedrooms       | 4                      |
| Bathrooms      | 2.50                   |
| Full Baths     | 2                      |
| Half Baths     | 1                      |
| Square Footage | 1,513                  |
| Acres          | 0.00                   |
| Year Built     | 1948                   |
| Туре           | Single Family          |
| Sub-Type       | Detached Single Family |
| Style          | 2 Storey Split         |
|                |                        |

| Status                 | Active                                                                                                                                    |  |  |
|------------------------|-------------------------------------------------------------------------------------------------------------------------------------------|--|--|
| Community Information  |                                                                                                                                           |  |  |
| Address                | 12122 125 Street                                                                                                                          |  |  |
| Area                   | Edmonton                                                                                                                                  |  |  |
| Subdivision            | Prince Charles                                                                                                                            |  |  |
| City                   | Edmonton                                                                                                                                  |  |  |
| County                 | ALBERTA                                                                                                                                   |  |  |
| Province               | AB                                                                                                                                        |  |  |
| Postal Code            | T5L 0S6                                                                                                                                   |  |  |
| Amenities              |                                                                                                                                           |  |  |
| Amenities              | Vaulted Ceiling, See Remarks                                                                                                              |  |  |
| Parking                | Double Garage Detached                                                                                                                    |  |  |
| Interior               |                                                                                                                                           |  |  |
| Appliances             | Alarm/Security System, Dishwasher-Built-In, Dryer, Hood Fan,<br>Refrigerator, Stove-Electric, Vacuum Systems, Washer, Window<br>Coverings |  |  |
| Heating                | Forced Air-1, Natural Gas                                                                                                                 |  |  |
| Fireplace              | Yes                                                                                                                                       |  |  |
| Fireplaces             | See Remarks                                                                                                                               |  |  |
| Stories                | 3                                                                                                                                         |  |  |
| Has Basement           | Yes                                                                                                                                       |  |  |
| Basement               | Partial, Partially Finished                                                                                                               |  |  |
| Exterior               |                                                                                                                                           |  |  |
| Exterior               | Wood, Vinyl                                                                                                                               |  |  |
| Exterior Features      | Back Lane, Public Transportation, Schools                                                                                                 |  |  |
| Roof                   | Asphalt Shingles                                                                                                                          |  |  |
| Construction           | Wood, Vinyl                                                                                                                               |  |  |
| Foundation             | Concrete Perimeter                                                                                                                        |  |  |
| Additional Information |                                                                                                                                           |  |  |