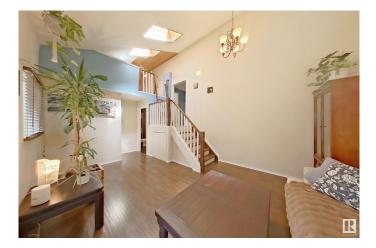

## \$399,900

4 Bedroom, 2.50 Bathroom, 1,513 sqft Single Family on 0.00 Acres

Prince Charles, Edmonton, AB

UNIQUE 2 STOREY SPLIT WITH WEST YARD AND DOUBLE GARAGE. CONVENIENTLY LOCATED CLOSE TO SCHOOLS, TRANSPORTATION, HALF A BLOCK TO A PARK AND GOOD COMMUTE TO DOWNTOWN. 696.63 sq.m. lot is RF3 zoned. CLEAN AND MODERNIZED HOME WITH 3 BEDROOMS, AN OFFICE, CUTE LOFT AND 2.5 BATHROOMS. LIVING ROOM HAS FIRE PLACE AND FAMILY ROOM C/W VAULTED CEILING. NICE EAT-IN KITCHEN. PRICE INCLUDES ALL APPLIANCES AND WINDOW COVERINGS.

| Status                 | Active                                                                                                                                    |  |  |
|------------------------|-------------------------------------------------------------------------------------------------------------------------------------------|--|--|
| Community Information  |                                                                                                                                           |  |  |
| Address                | 12122 125 Street                                                                                                                          |  |  |
| Area                   | Edmonton                                                                                                                                  |  |  |
| Subdivision            | Prince Charles                                                                                                                            |  |  |
| City                   | Edmonton                                                                                                                                  |  |  |
| County                 | ALBERTA                                                                                                                                   |  |  |
| Province               | AB                                                                                                                                        |  |  |
| Postal Code            | T5L 0S6                                                                                                                                   |  |  |
| Amenities              |                                                                                                                                           |  |  |
| Amenities              | Vaulted Ceiling, See Remarks                                                                                                              |  |  |
| Parking                | Double Garage Detached                                                                                                                    |  |  |
| Interior               |                                                                                                                                           |  |  |
| Appliances             | Alarm/Security System, Dishwasher-Built-In, Dryer, Hood Fan,<br>Refrigerator, Stove-Electric, Vacuum Systems, Washer, Window<br>Coverings |  |  |
| Heating                | Forced Air-1, Natural Gas                                                                                                                 |  |  |
| Fireplace              | Yes                                                                                                                                       |  |  |
| Fireplaces             | See Remarks                                                                                                                               |  |  |
| Stories                | 3                                                                                                                                         |  |  |
| Has Basement           | Yes                                                                                                                                       |  |  |
| Basement               | Partial, Partially Finished                                                                                                               |  |  |
| Exterior               |                                                                                                                                           |  |  |
| Exterior               | Wood, Vinyl                                                                                                                               |  |  |
| Exterior Features      | Back Lane, Public Transportation, Schools                                                                                                 |  |  |
| Roof                   | Asphalt Shingles                                                                                                                          |  |  |
| Construction           | Wood, Vinyl                                                                                                                               |  |  |
| Foundation             | Concrete Perimeter                                                                                                                        |  |  |
| Additional Information |                                                                                                                                           |  |  |