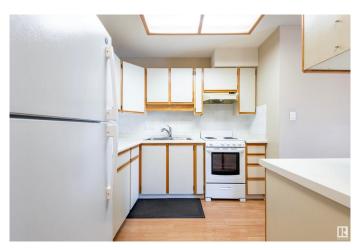

## \$144,900

1 Bedroom, 1.00 Bathroom, 752 sqft Condo / Townhouse on 0.00 Acres

Downtown\_STPL, Stony Plain, AB

RARE FIND! Welcome to this cozy and well-maintained 1-bedroom, 1-bathroom condo located in the heart of downtown Stony Plain, within a serene 55+ building. Perfect for those seeking a quiet and low-maintenance lifestyle. Additional features include convenient in-suite laundry, A/C, elevator access, secure entry to the building & an underground parking stall, providing you with both safety and convenience. Enjoy the vibrant community with nearby amenities, including shops, restaurants, and recreational facilities, all just a short walk away. Take advantage of this incredible opportunity to live in a welcoming and age-restricted building designed to suit your lifestyle.

Amenities Air Conditioner, Deck, No Animal Home, No Smoking Home, Secured

Parking

Parking Spaces 1

Parking Heated, Underground

Interior

Appliances Air Conditioning-Central, Dryer, Freezer, Garburator, Refrigerator,

Stove-Electric, Washer

Heating Baseboard, Hot Water, Natural Gas