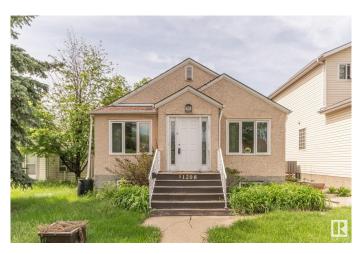

### \$320,000

2 Bedroom, 1.00 Bathroom, 825 sqft Single Family on 0.00 Acres

Cromdale, Edmonton, AB

Take a step back in time to 1947 when you find crystal glass door knobs, front and back porches and stained glass windows to welcome you. This beautifully treed street in Cromdale holds a lot of history as does this home. You will find it is pretty much original and being it has been rented for many years it is being sold As Is Where Is. Please take a look and see if you are someone who loves to restore older homes or perhaps just the lot is more to your liking. How great to be able to walk to the foot ball games or a concert in Commonwealth Stadium. So close to downtown, shopping, medical and parks. With the back alley you have access to parking in the back or on the street. A hidden gem for sure.

#### **Essential Information**

MLS® # E4438846 Price \$320,000

Bedrooms 2

Bathrooms 1.00

Full Baths 1

Square Footage 825

Acres 0.00

Year Built 1947