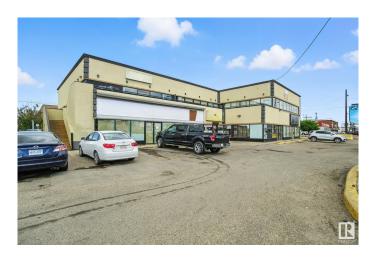

## **\$0**

0 Bedroom, 0.00 Bathroom, Retail on 0.00 Acres

Britannia Youngstown, Edmonton, AB

RIGHT ON STONY PLAIN RD AND 162 ST, approximately 2292sf SPACE IS AVAILABLE FOR LEASE ON THE MAIN LEVEL, perfect for a pizza place, DONAIR shop & 1872sf on the upper floor available, THIS BUILDING ALREADY HAS LONG TERRM TENANTS, A DAYCARE IS IN THE PROCESS NEXT DOOR, MANY OPTIONS TO EXPLORE FOR WHAT TYPE OF BUSINESS YOU LIKE TO RUN, OPEN UP YOUR OWN BUSINESS OR FRANCHISE. SURROUNDED BY A LOT OF RESIDENTIAL AREA, SCHOOLS ,TRANSPORT, MINUTES AWAY FROM WEST EDMONTON MALL, SUPERSTORE, WALLMART AND HOTELS, EASY ACCESS TO HENDAY, 170TH ST AND MAYFIELD RD.