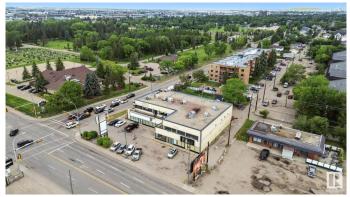

## **\$0**

0 Bedroom, 0.00 Bathroom, Retail on 0.00 Acres

Britannia Youngstown, Edmonton, AB

RIGHT ON STONY PLAIN RD AND 162 ST, approximately 2292sf SPACE IS AVAILABLE FOR LEASE ON THE MAIN LEVEL, perfect for a pizza place, DONAIR shop & 1872sf on the upper floor available, THIS BUILDING ALREADY HAS LONG TERRM TENANTS, A DAYCARE IS IN THE PROCESS NEXT DOOR, MANY OPTIONS TO EXPLORE FOR WHAT TYPE OF BUSINESS YOU LIKE TO RUN, OPEN UP YOUR OWN BUSINESS OR FRANCHISE. SURROUNDED BY A LOT OF RESIDENTIAL AREA, SCHOOLS ,TRANSPORT, MINUTES AWAY FROM WEST EDMONTON MALL, SUPERSTORE, WALLMART AND HOTELS, EASY ACCESS TO HENDAY, 170TH ST AND MAYFIELD RD.