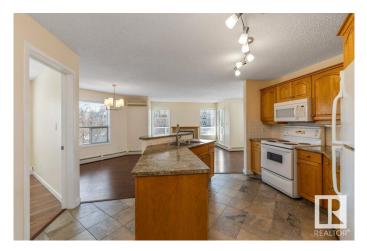

#### \$199,000

2 Bedroom, 2.00 Bathroom, 967 sqft Condo / Townhouse on 0.00 Acres

Terra Losa, Edmonton, AB

CAREFREE LIVING! CORNER END UNIT with LARGE COVERED WRAP-AROUND **BALCONY! IMMACULATE CONDITION!** Totally RENOVATED and CARPET FREE! Nothing to do but move in and forget about shovelling snow, cutting grass and dreading the frozen vehicle UNDERGROUND PARKING! PLUS an EXTRA SURFACE PARKING STALL! Fantastic view from your wrap-around covered balcony! Spacious open concept with an abundance of natural light from your 8 large windows flooding your home! 2 spacious bedrooms, FULL 4 piece ensuite bath, Raised eat-in kitchen island, updated counters and backsplash, plus modern colors and decor! Separate laundry room with stacking units, Heated and secured underground parking stall with adjacent storage cage and car wash bay. Quality complex is PET FRIENDLY, great social room and exercise room, classy lobby and entrance - STRESS FREE LIVING!