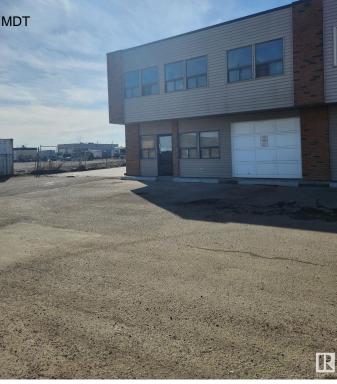

#### \$400,000

0 Bedroom, 0.00 Bathroom, Industrial on 0.00 Acres

Winterburn Industrial Area East, Edmonton, AB

"Civil Enforcement Sale" property only for sale in this Commercial Condo being sold and to be accepted by buyer "Sight Unseen, Where-Is, As-Is". The property is purported to roughly 3400 square feet with a 2nd floor mezzanine that has 2 offices. Currently operated as a mechanic shop and condo fee's are estimated at roughly \$350/mth. Seller makes no warranties or representations on any details provided. All information and measurements have been obtained from the Tax Assessment, old MLS, a recent Appraisal and/or assumed, and could not be confirmed. "The measurements represented do not imply they are in accordance with the Residential Measurement Standard in Alberta". There is NO ACCESS to the property, drive-by's only and please respect the Owner's situation.