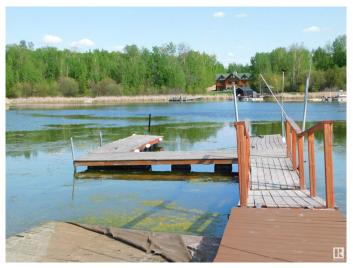

#### \$499,900

2 Bedroom, 0.00 Bathroom, 431 sqft Rural on 3.09 Acres

Amity Bay, Rural Parkland County, AB

Truly amazing, incredibly private and a one of a kind 3 acre lake front on Jackfish Lake. On the west side of the lake at Amity bay. The property has no neighbours, surrounded by natural land that cannot be developed,. A generational type property that rarely becomes to market. There is an awesome two bedroom cottage that could be used year round and would make a great guest house. The electrical service is on the property to the cottage. Wood burning stove for heat. Natural gas to the property line. The 3 acres are partially sloping, partially rolling, partially flat, all lakefront, giving so many fantastic options for building site and recreational options. Hillside, walkout, all lakeview! Could also be a great place for a group/family RV site. Gated property, located less than 20 mins from Stony Plain on pavement all the way!

**Amenities** 

Features Deck, Fire Pit

Interior

Heating Wood Stove, Wood

Stories 1

Has Basement Yes

Basement None, No Basement

**Exterior** 