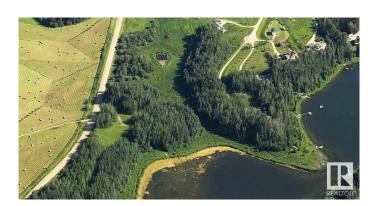

#### \$499,900

2 Bedroom, 0.00 Bathroom, 431 sqft Rural on 3.09 Acres

Amity Bay, Rural Parkland County, AB

Truly amazing, incredibly private and a one of a kind 3 acre lake front on Jackfish Lake. On the west side of the lake at Amity bay. The property has no neighbours, surrounded by natural land that cannot be developed,. A generational type property that rarely becomes to market. There is an awesome two bedroom cottage that could be used year round and would make a great guest house. The electrical service is on the property to the cottage. Wood burning stove for heat. Natural gas to the property line. The 3 acres are partially sloping, partially rolling, partially flat, all lakefront, giving so many fantastic options for building site and recreational options. Hillside, walkout, all lakeview! Could also be a great place for a group/family RV site. Gated property, located less than 20 mins from Stony Plain on pavement all the way!

Exterior Wood

Exterior Features Backs Onto Lake, Environmental Reserve, Lake View, Waterfront

Property

Construction Wood

Foundation Block, Brick, Stone