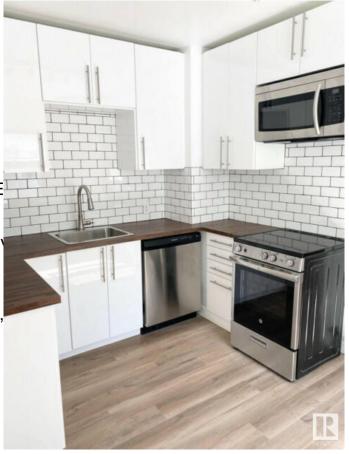

## \$349,900

3 Bedroom, 2.00 Bathroom, 768 sqft Single Family on 0.00 Acres

Montrose (Edmonton), Edmonton, AB

INVESTOR ALERT! This bungalow with basement suite sits on a OVERSIZED LOT - providing ample options for re-development OR great starter home with in-law suite. Huge detached double garage with additional RV parking inside the fenced back yard as well as FOUR ADDITIONAL PARKING SPACES outside the fenced lot. Home has been nicely updated and will not disappoint!

Amenities Off Street Parking, Parking-E

Parking Spaces 7

Parking Double Garage Detached, Ov

Interior

Appliances Dishwasher-Built-In, Dryer,

Window Coverings

Heating Forced Air-1, Natural Gas

Stories 2