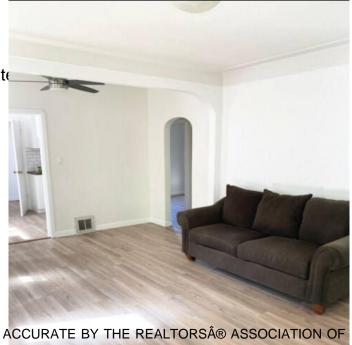

## \$349,900

3 Bedroom, 2.00 Bathroom, 768 sqft Single Family on 0.00 Acres

Montrose (Edmonton), Edmonton, AB

INVESTOR ALERT! This bungalow with basement suite sits on a OVERSIZED LOT - providing ample options for re-development OR great starter home with in-law suite. Huge detached double garage with additional RV parking inside the fenced back yard as well as FOUR ADDITIONAL PARKING SPACES outside the fenced lot. Home has been nicely updated and will not disappoint!

Has Basement Yes

Basement Full, Finished

**Exterior** 

Exterior Wood, Stucco, Vinyl

Exterior Features Back Lane, Fenced, Private

**Shopping Nearby** 

Roof Asphalt Shingles

Construction Wood, Stucco, Vinyl