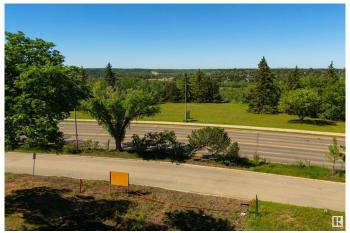

## \$649,000

0 Bedroom, 0.00 Bathroom, Single Family on 0.00 Acres

Windsor Park (Edmonton), Edmonton, AB

Saskatchewan Drive lot for sale. Please price-compare: 625 sq.m., 6726 sq.ft., 50-foot front, 38-foot lane way access. Build a 38 ft. wide 3-storey home and a triple garage. Best Southwest sunset view on Saskatchewan Drive. Because you are directly across from "Irene's Lookout" you see the whole River Valley from your new second and third floors. Serviced lot is cleared and flat - no demolition required.