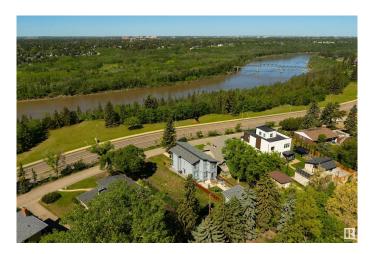

## \$649,000

0 Bedroom, 0.00 Bathroom, Single Family on 0.00 Acres

Windsor Park (Edmonton), Edmonton, AB

Saskatchewan Drive lot for sale. Please price-compare: 625 sq.m., 6726 sq.ft., 50-foot front, 38-foot lane way access. Build a 38 ft. wide 3-storey home and a triple garage. Best Southwest sunset view on Saskatchewan Drive. Because you are directly across from "Irene's Lookout" you see the whole River Valley from your new second and third floors. Serviced lot is cleared and flat - no demolition required.