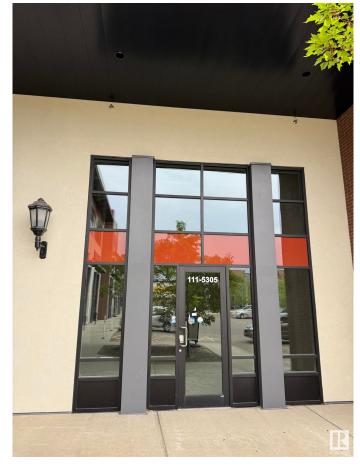

#### \$0

0 Bedroom, 0.00 Bathroom, Retail on 0.00 Acres

Chaleureuse Business Park, Beaumont, AB

Prime commercial lease opportunity in the heart of Beaumont's growing retail corridor. Located in the modern Bryant Heritage Plaza, this high-visibility retail offers excellent exposure from Highway 625 and 50th Street, and is situated next to major anchors like No Frills and A&W. The plaza is surrounded by over 8,000 residential dwellings and established businesses such as insurance offices, a yoga studio, dental clinic, and gym, with additional demand from nearby Leduc County, home to approximately 5,000 dwellings. Zoned C2, this unit is suitable for a variety of uses including retail, health services, professional offices, restaurants, and salons. The space features ample parking.