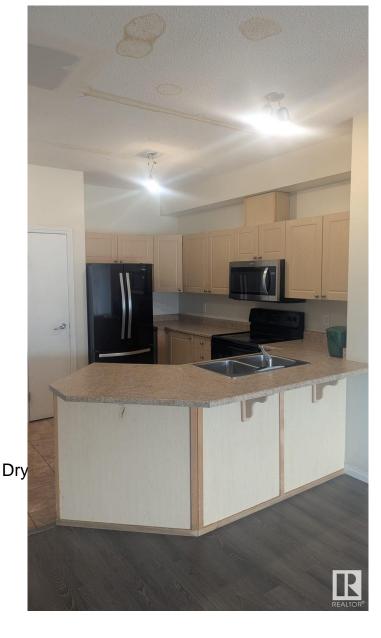

## \$1,700

2 Bedroom, 2.00 Bathroom, 1,129 sqft Rental on 0.00 Acres

Clareview Town Centre, Edmonton, AB

Step into effortless living in this bright and well-maintained 3rd-floor condo in the heart of Clareview. Offering 2 spacious bedrooms, including a primary with walk-in closet and 4-pc ensuite, plus an additional full bath. The open-concept layout features large windows, modern finishes, a functional kitchen with breakfast bar and full-size appliances, and in-suite laundry with ample storage. Enjoy your private balconyâ€"perfect for morning coffee. The building includes a heated underground parking stall, fitness center, party room, and games room. Just steps from Clareview LRT, Walmart, Costco, Clareview Town Centre, and the Clareview Rec Centre. Quick access to Yellowhead and Henday for easy commuting. Ideal for professionals, students, or small families seeking style, space, and convenience in a well-connected location.