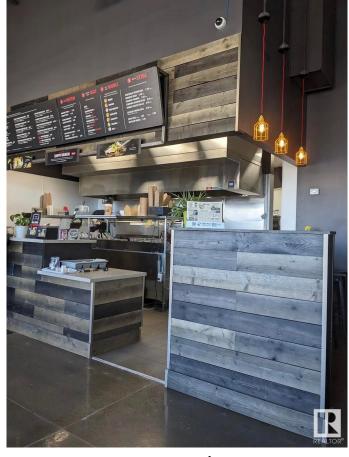

#### \$250,000

0 Bedroom, 0.00 Bathroom, Business on 0.00 Acres

None, Spruce Grove, AB

Asset sale of a well-established Noodlebox franchise located in a high-visibility retail plaza in Spruce Grove, just off the busy Highway 16A. This prime location offers strong vehicle and foot traffic, surrounded by major anchor tenants, gas stations, grocery stores, and dense residential communities. The space is fully built out with modern equipment and a functional layout, ideal for dine-in, takeout, and delivery. Ghost Kitchen Pita Pit approved, adding even more potential for revenue diversification. With excellent exposure, ample parking, and a steady flow of customers throughout the day, this is a turnkey opportunity for entrepreneurs looking to step into a growing franchise in one of Spruce Grove's most active commercial areas.