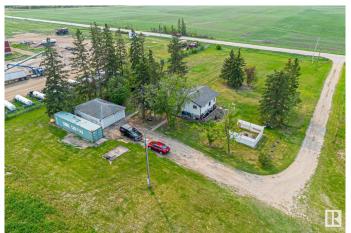

# \$519,900

4 Bedroom, 2.00 Bathroom, 1,687 sqft Rural on 5.29 Acres

None, Rural Sturgeon County, AB

Welcome to this beautiful 5.29-acre property located just off HWY 651 between Legal and HWY 2! This spacious one-level home offers over 2,000 sq ft of living space and includes a detached oversized double garage. Inside you'll find 4 bedrooms, 2 full bathrooms, two large living areas, and two separate kitchens! The basement has been newly renovated, featuring an additional bedroom and rec room. The garage also includes a gas hook-up to the building. Additional upgrades to the home include a newer furnace, hot water tank, and a new roof. This property is zoned COUNTRY RESIDENTIAL and INDUSTRIALâ€"making it ideal for a home-based business, future development, or hobby farm!

#### **Essential Information**

MLS® # E4440807 Price \$519,900

Bedrooms 4

Bathrooms 2.00

Full Baths 2

Square Footage 1,687

Acres 5.29

Type Rural

# **Community Information**

Address 25218 Sh 651

Area Rural Sturgeon County

Subdivision None

City Rural Sturgeon County

County ALBERTA

Province AB

Postal Code T0G 1L2