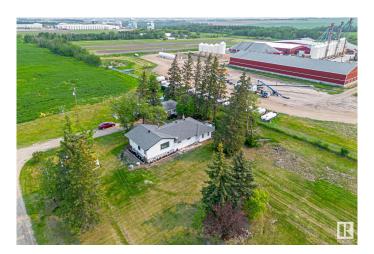

# \$519,900

4 Bedroom, 2.00 Bathroom, 1,687 sqft Rural on 5.29 Acres

None, Rural Sturgeon County, AB

Welcome to this beautiful 5.29-acre property located just off HWY 651 between Legal and HWY 2! This spacious one-level home offers over 2,000 sq ft of living space and includes a detached oversized double garage. Inside you'll find 4 bedrooms, 2 full bathrooms, two large living areas, and two separate kitchens! The basement has been newly renovated, featuring an additional bedroom and rec room. The garage also includes a gas hook-up to the building. Additional upgrades to the home include a newer furnace, hot water tank, and a new roof. This property is zoned COUNTRY RESIDENTIAL and INDUSTRIALâ€"making it ideal for a home-based business, future development, or hobby farm!

#### **Essential Information**

MLS® # E4440807 Price \$519,900

Bedrooms 4

Bathrooms 2.00

Full Baths 2

Square Footage 1,687

Acres 5.29

Type Rural

# **Community Information**

Address 25218 Sh 651

Area Rural Sturgeon County

Subdivision None

City Rural Sturgeon County

County ALBERTA

Province AB

Postal Code T0G 1L2