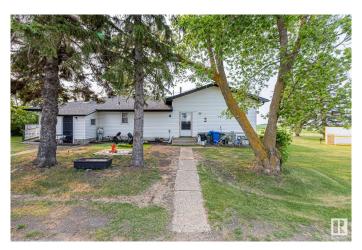

# \$519,900

4 Bedroom, 2.00 Bathroom, 1,687 sqft Rural on 5.29 Acres

None, Rural Sturgeon County, AB

Welcome to this beautiful 5.29-acre property located just off HWY 651 between Legal and HWY 2! This spacious one-level home offers over 2,000 sq ft of living space and includes a detached oversized double garage. Inside you'll find 4 bedrooms, 2 full bathrooms, two large living areas, and two separate kitchens! The basement has been newly renovated, featuring an additional bedroom and rec room. The garage also includes a gas hook-up to the building. Additional upgrades to the home include a newer furnace, hot water tank, and a new roof. This property is zoned COUNTRY RESIDENTIAL and INDUSTRIALâ€"making it ideal for a home-based business, future development, or hobby farm!

### **Exterior**

Exterior Wood

Exterior Features Flat Site, Level Land

Construction Wood

Foundation Concrete Perimeter