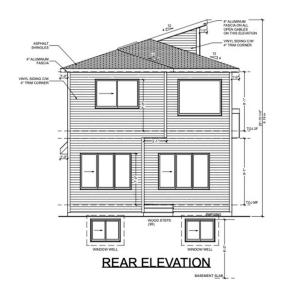

## \$776,000

3 Bedroom, 4.00 Bathroom, 2,502 sqft Single Family on 0.00 Acres

Alces, Edmonton, AB

Beautiful Pre-construction Opportunity in Alces, Edmonton! This could be your next dream home. This nearly 2500 sq. ft. pre-construction home in the growing community of Alces blends luxury, comfort, and functionality in the perfect way. Main Floor Highlights a Spacious office â€" ideal for working from home, Full bathroom on the main level, Stunning open-to-below design and main kitchen plus a spice kitchen for all your cooking creativity. Upstairs Features Two primary bedrooms with their own ensuite bathrooms, Third bedroom plus another full bath and an Additional office space or flex area for remote work or study. This community is family-friendly and designed for convenience â€" with all major amenities just minutes away, including schools, shopping, dining, and transit. Enjoy the outdoors with a beautiful park located right in the neighborhood â€" perfect for evening strolls or weekend picnics.

## **Exterior**

Exterior Wood, Vinyl

Exterior Features Airport Nearby, Schools, Shopping Nearby

Roof Asphalt Shingles

Construction Wood, Vinyl

Foundation Concrete Perimeter