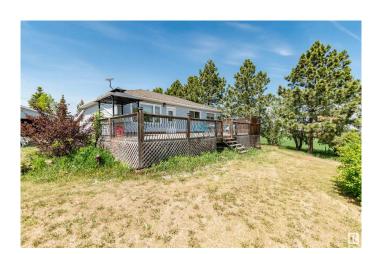

## \$565,000

4 Bedroom, 2.00 Bathroom, 1,018 sqft Rural on 11.08 Acres

None, Rural Strathcona County, AB

Over 11 acres outside of a subdivision with easy access to Sherwood Park and Fort Saskatchewan. 3+1 bedroom bungalow on a quiet country road. Home has hadmany upgrades over the years including most windows, shingles, kitchen with granite tops, a renovated main and downstairs bathroom. Original hardwood upstairs. The livingroom leads to a huge east facing deck. basement is mostly finished with 1 large bedroom with a large walk-in closet, a rec room, utility room and a 3 piece bathroom. Outside are a fenced backyard, a double garage and single garage. great for a business or potential horse set up. Zoned RA Residential/Agriculture.

#### **Exterior**

Exterior Wood

Exterior Features Cross Fenced, Fenced, Fruit Trees/Shrubs

Construction Wood

Foundation Preserved Wood