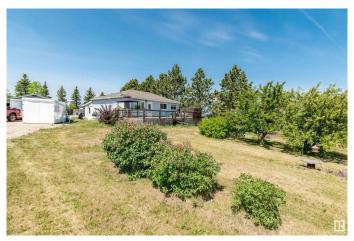

## \$565,000

4 Bedroom, 2.00 Bathroom, 1,018 sqft Rural on 11.08 Acres

None, Rural Strathcona County, AB

Over 11 acres outside of a subdivision with easy access to Sherwood Park and Fort Saskatchewan. 3+1 bedroom bungalow on a quiet country road. Home has hadmany upgrades over the years including most windows, shingles, kitchen with granite tops, a renovated main and downstairs bathroom. Original hardwood upstairs. The livingroom leads to a huge east facing deck. basement is mostly finished with 1 large bedroom with a large walk-in closet, a rec room, utility room and a 3 piece bathroom. Outside are a fenced backyard, a double garage and single garage. great for a business or potential horse set up. Zoned RA Residential/Agriculture.

## Interior

Heating Forced Air-1, Natural Gas

Stories 2

Has Basement Yes

Basement Full, Finished