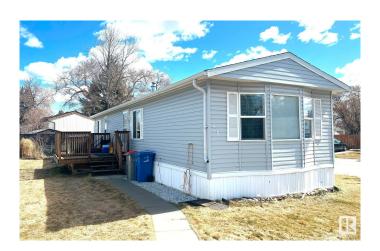

#### \$118,000

2 Bedroom, 1.00 Bathroom, 960 sqft Land Lease Community on 0.00 Acres

Willow Park Estate\_LEDU, Leduc, AB

Welcome to 34 Willow Park Estates. This 16 ft x 60 ft beautiful home is well maintained with a large permitted deck to enjoy the outdoors. Situated on a corner lot, gives ample amount of space for your family to enjoy. This home is ideal for a young couple or the older generation wanting to downsize. A 10 ft x 10 ft shed is included for your extra storage needs. Lot rental includes sewer and garbage pickup. This home is a must see.

#### **Essential Information**

MLS® # E4440994 Price \$118,000

Bedrooms 2
Bathrooms 1.00
Full Baths 1

Square Footage 960 Acres 0.00

Year Built 2006

Type Land Lease Community
Sub-Type Detached Single Family