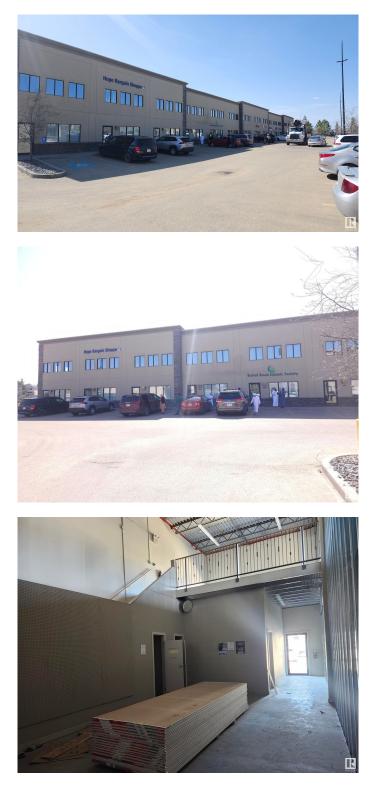

#### \$0

0 Bedroom, 0.00 Bathroom, Office on 0.00 Acres

Ellerslie Industrial, Edmonton, AB

 $\hat{a}$ €¢ Opportunity to lease in a prime location within a mix of various established business like retails, offices, restaurants, institutional establishments, etc.  $\hat{a}$ €¢ Easy access via major arterial roads with high traffic volume.  $\hat{a}$ €¢ Suitable for retail, office, warehouse, etc.  $\hat{a}$ €¢ Main floor measures  $21\hat{a}$ €<sup>TM</sup>- $4\hat{a}$ ۥ x  $39\hat{a}$ €<sup>TM</sup>- $10\hat{a}$ ۥ (wall to wall) with a built-out office room. Unit has an additional mezzanine floor ( $21\hat{a}$ €<sup>TM</sup>- $4\hat{a}$ ۥ x  $20\hat{a}$ €<sup>TM</sup>- $10\hat{a}$ ۥ).  $\hat{a}$ €¢ Currently, the demising wall is under construction. Washrooms, HVAC, are planned and to be built by the landlord (or by the tenant to suite their requirements, to be confirmed).  $\hat{a}$ €¢ Immediate availability for lease.

Built in 2007

## Exterior

| Exterior     | Concrete |
|--------------|----------|
| Construction | Concrete |