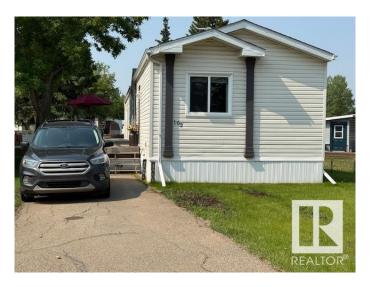

# \$152,900 - 102 Rim Road, Edmonton

MLS® #E4441272

### \$152,900

3 Bedroom, 2.00 Bathroom, 1,216 sqft Land Lease Community on 0.00 Acres

Maple Ridge (Edmonton), Edmonton, AB

Spacious bright mobile home w/open plan layout & cathedral ceilings in a great location of the park w/ large yard! Spacious front entry has faux glass block window to let in light. Matching laminate flooring throughout much of the home & kitchen has nice white cabinets, a large pantry & built-in china cabinet/hutch w/decorative glass doors & storage. SS kitchen appl. (fridge, stove and built-in dishwasher all replaced in 2025) & built-in microwave replaced in 2020. Living room a great size & open to the kitchen. Primary bdrm is large, has ceiling fan, walk-in closet & ensuite w/ soaker tub. 2nd bdrm a great size w/ walk-in closet. New washer & dryer (2025) included & HWT replaced in 2024. Yard a great size & has 2 sheds, largest of which has a roll up door & electrical (14'x14'). Enjoy the beautiful large treed yard on the spacious deck (10' x 29'). Don't wait to view this lovely home!

## **Community Information**

Address 102 Rim Road

Area Edmonton

Subdivision Maple Ridge (Edmonton)

City Edmonton
County ALBERTA

Province AB

Postal Code T6P 1C5