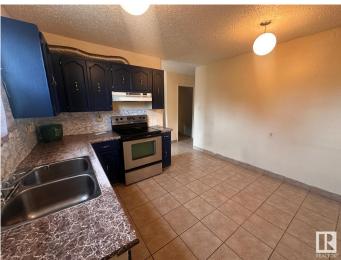

## \$2,000

3 Bedroom, 2.50 Bathroom, 1,051 sqft Rental on 0.00 Acres

Hairsine, Edmonton, AB

Spacious and well-maintained 2-storey townhouse located in the family-friendly community of Hairsine. This 3 bed, 2.5 bath home offers a bright and functional layout, including a large living/dining area, a convenient main floor powder room, and a fully finished basement ideal for a rec room, office, or gym. Built in 1978, the home retains classic charm with updated comfort. One designated parking stall included (no garage). Pet-friendly with pet fee (trained pets only). Enjoy nearby parks, schools, Clareview Rec Centre, shopping, and public transit. Easy access to Yellowhead Trail and Anthony Henday. A perfect blend of space, convenience, and location!

| Туре                   | Rental                                         |        |                 |               |  |
|------------------------|------------------------------------------------|--------|-----------------|---------------|--|
| Style                  | 2 Storey                                       |        |                 |               |  |
| Status                 | Active                                         |        |                 |               |  |
| Community Information  |                                                |        |                 |               |  |
| Address                | 3115 144 Avenue                                |        |                 |               |  |
| Area                   | Edmonton                                       |        |                 |               |  |
| Subdivision            | Hairsine                                       |        |                 |               |  |
| City                   | Edmonton                                       |        |                 |               |  |
| County                 | ALBERTA                                        |        |                 |               |  |
| Province               | AB                                             |        |                 |               |  |
| Postal Code            | T5Y 1H4                                        |        |                 |               |  |
| Amenities              |                                                |        |                 |               |  |
| Parking                | Stall                                          |        |                 |               |  |
| Interior               |                                                |        |                 |               |  |
| Appliances             | Dishwasher-Built-In,<br>Stove-Electric, Washer | Dryer, | Oven-Microwave, | Refrigerator, |  |
| Additional Information |                                                |        |                 |               |  |
| Data Listad            | luna Oth 2025                                  |        |                 |               |  |