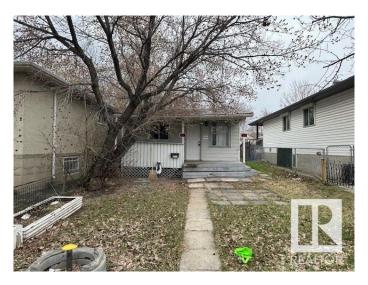

## \$160,000

2 Bedroom, 1.00 Bathroom, 667 sqft Single Family on 0.00 Acres

Mccauley, Edmonton, AB

Prime location to build and invest in the mature area location! Investor Alert or First time buyer!! Cozy livable bungalow in the mature down town city neighborhood, minutes to the heart of Edmonton! Situated on a 29' x 129' lot zoned RF3. This is a GREAT rental or live and re-development later property. 2 bedrooms, 1 bathroom, laminate flooring, metal roof, newer hot water tank, crawl space for storage. Build a new single family and duplex housing or possible four units. CLOSE TO ALL AMENITIES, SCHOOLS, MAJOR BUS ROUTES, LRT LINE, GROCERY STORES & RESTAURANTS, MEDICAL SERVICES. **BRING OFFERS! MUST SELL!** 

#### **Essential Information**

MLS® # E4441507 Price \$160,000

Bedrooms 2

Bathrooms 1.00

Full Baths 1

Square Footage 667

Acres 0.00 Year Built 1920

Type Single Family

#### **Exterior**

Exterior Wood, Vinyl

Exterior Features Landscaped, Paved Lane, Private Setting, Schools, Shopping Nearby

Roof Metal

Construction Wood, Vinyl

Foundation Concrete Perimeter