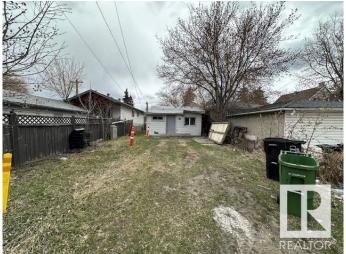

## \$160,000

2 Bedroom, 1.00 Bathroom, 667 sqft Single Family on 0.00 Acres

Mccauley, Edmonton, AB

Prime location to build and invest in the mature area location! Investor Alert or First time buyer!! Cozy livable bungalow in the mature down town city neighborhood, minutes to the heart of Edmonton! Situated on a 29' x 129' lot zoned RF3. This is a GREAT rental or live and re-development later property. 2 bedrooms, 1 bathroom, laminate flooring, metal roof, newer hot water tank, crawl space for storage. Build a new single family and duplex housing or possible four units. CLOSE TO ALL AMENITIES, SCHOOLS, MAJOR BUS ROUTES, LRT LINE, GROCERY STORES & RESTAURANTS, MEDICAL SERVICES. **BRING OFFERS! MUST SELL!** 

## **Amenities**

Amenities Crawl Space, Front Porch, Hot Water Natural Gas, No Smoking Home,

R.V. Storage

Parking Spaces 4

Parking 2 Outdoor Stalls, No Garage, Rear Drive Access, RV Parking, Stall,

Tandem