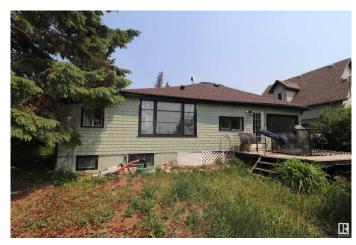

# \$99,900 - 35 35 21061 Wye Road Road, Rural Strathcona County

MLS® #E4441648

# \$99,900

2 Bedroom, 1.00 Bathroom, 1,354 sqft Rural on 0.16 Acres

Military Point, Rural Strathcona County, AB

BUILT ON A 50' X 140' LOT THIS HOME IS NEAR THE SHORES OF NORTH COOKING LAKE. A NICE LOT ON WHICH TO BUILD YOUR DREAM HOME. JUST 15 MINUTES EAST OF SHERWOOD PARK. \*\*IN NEED OF TLC. PROPERTY SOLD AS IS\*\*

## **Amenities**

Features Deck

## **Exterior**

Exterior Wood
Exterior Features Flat Site
Construction Wood

Foundation Concrete Perimeter