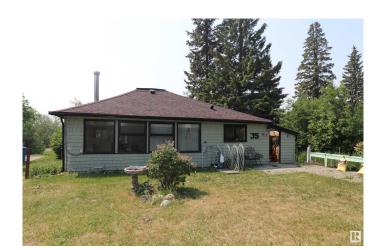

# \$99,900 - 35 35 21061 Wye Road Road, Rural Strathcona County

MLS® #E4441648

# \$99,900

2 Bedroom, 1.00 Bathroom, 1,354 sqft Rural on 0.16 Acres

Military Point, Rural Strathcona County, AB

BUILT ON A 50' X 140' LOT THIS HOME IS NEAR THE SHORES OF NORTH COOKING LAKE. A NICE LOT ON WHICH TO BUILD YOUR DREAM HOME. JUST 15 MINUTES EAST OF SHERWOOD PARK. \*\*IN NEED OF TLC. PROPERTY SOLD AS IS\*\*

Type Rural

Sub-Type Detached Single Family

Style Bungalow

Status Active

## **Exterior**

Exterior Wood
Exterior Features Flat Site
Construction Wood

Foundation Concrete Perimeter