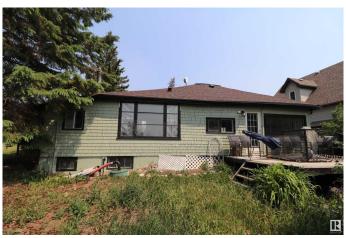

# \$99,900 - 35 35 21061 Wye Road Road, Rural Strathcona County

MLS® #E4441648

# \$99,900

2 Bedroom, 1.00 Bathroom, 1,354 sqft Rural on 0.16 Acres

Military Point, Rural Strathcona County, AB

BUILT ON A 50' X 140' LOT THIS HOME IS NEAR THE SHORES OF NORTH COOKING LAKE. A NICE LOT ON WHICH TO BUILD YOUR DREAM HOME. JUST 15 MINUTES EAST OF SHERWOOD PARK. \*\*IN NEED OF TLC. PROPERTY SOLD AS IS\*\*

## **Amenities**

Features Deck

## **Exterior**

Exterior Wood
Exterior Features Flat Site
Construction Wood

Foundation Concrete Perimeter