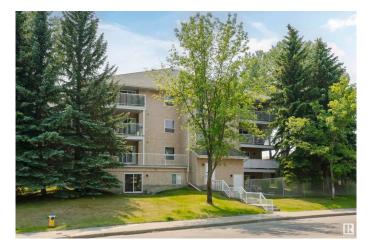

# \$173,000 - 9760 176 Street, Edmonton

MLS® #E4441664

#### \$173,000

1 Bedroom, 1.00 Bathroom, 771 sqft Condo / Townhouse on 0.00 Acres

Terra Losa, Edmonton, AB

Welcome to Beulah Manor, a well-maintained 55+ community offering comfort and convenience! This beautifully updated 1-bedroom condo features newer painted walls, ceilings, and cupboards, along with newer laminate flooring, and stainless steel appliances complemented by a modern backsplash. The spacious primary bedroom offers direct access to a 4-piece bathroom. Enjoy the convenience of in-suite laundry with a front-load washer and dryer, plus a generous storage room. Your titled underground parking stall also includes additional storage. Pet-friendly (subject to board approval), the building is located just steps from public transit and within walking distance to major shopping centers, Terra Losa Park, Frank and Etta Wild Park, a serene lake, Beulah Alliance Church, and The Westend Seniors Activity Centerâ€"this home offers everything you need for relaxed, connected living.

## Exterior

| Exterior          | Wood, Stucco                           |
|-------------------|----------------------------------------|
| Exterior Features | Public Transportation, Shopping Nearby |
| Roof              | Asphalt Shingles                       |
| Construction      | Wood, Stucco                           |
| Foundation        | Concrete Perimeter                     |