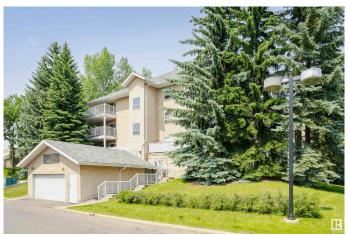

# \$173,000 - 9760 176 Street, Edmonton

MLS® #E4441664

#### \$173,000

1 Bedroom, 1.00 Bathroom, 771 sqft Condo / Townhouse on 0.00 Acres

Terra Losa, Edmonton, AB

Welcome to Beulah Manor, a well-maintained 55+ community offering comfort and convenience! This beautifully updated 1-bedroom condo features newer painted walls, ceilings, and cupboards, along with newer laminate flooring, and stainless steel appliances complemented by a modern backsplash. The spacious primary bedroom offers direct access to a 4-piece bathroom. Enjoy the convenience of in-suite laundry with a front-load washer and dryer, plus a generous storage room. Your titled underground parking stall also includes additional storage. Pet-friendly (subject to board approval), the building is located just steps from public transit and within walking distance to major shopping centers, Terra Losa Park, Frank and Etta Wild Park, a serene lake, Beulah Alliance Church, and The Westend Seniors Activity Centerâ€"this home offers everything you need for relaxed, connected living.

## Exterior

| Exterior          | Wood, Stucco                           |
|-------------------|----------------------------------------|
| Exterior Features | Public Transportation, Shopping Nearby |
| Roof              | Asphalt Shingles                       |
| Construction      | Wood, Stucco                           |
| Foundation        | Concrete Perimeter                     |