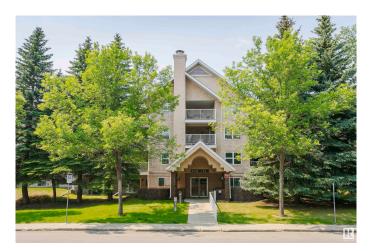

# \$173,000 - 9760 176 Street, Edmonton

MLS® #E4441664

#### \$173,000

1 Bedroom, 1.00 Bathroom, 771 sqft Condo / Townhouse on 0.00 Acres

Terra Losa, Edmonton, AB

Welcome to Beulah Manor, a well-maintained 55+ community offering comfort and convenience! This beautifully updated 1-bedroom condo features newer painted walls, ceilings, and cupboards, along with newer laminate flooring, and stainless steel appliances complemented by a modern backsplash. The spacious primary bedroom offers direct access to a 4-piece bathroom. Enjoy the convenience of in-suite laundry with a front-load washer and dryer, plus a generous storage room. Your titled underground parking stall also includes additional storage. Pet-friendly (subject to board approval), the building is located just steps from public transit and within walking distance to major shopping centers, Terra Losa Park, Frank and Etta Wild Park, a serene lake, Beulah Alliance Church, and The Westend Seniors Activity Centerâ€"this home offers everything you need for relaxed, connected living.

## Exterior

| Exterior          | Wood, Stucco                           |
|-------------------|----------------------------------------|
| Exterior Features | Public Transportation, Shopping Nearby |
| Roof              | Asphalt Shingles                       |
| Construction      | Wood, Stucco                           |
| Foundation        | Concrete Perimeter                     |