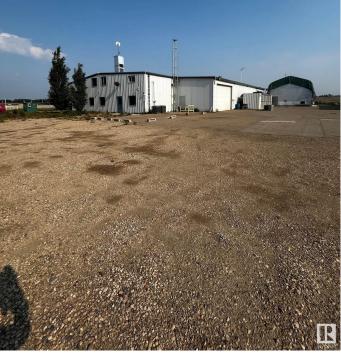

# \$2,700,000

0 Bedroom, 0.00 Bathroom, Industrial on 0.00 Acres

Acheson, Rural Parkland County, AB

9,200 sq.ft.± office/warehouse space with multiple quonset structures available for sale on 5.16 acres± in Acheson. The property includes shop and office space, cold storage, and heated and unheated quonsets. The main office features reception, private offices, boardroom, and lunchroom across two floors. Yard is fully fenced and gated with asphalt and gravel surfaces. Power is 225 amps, 120/208V, 3-phase (TBC), and all buildings have grade-level loading. Located west of Highway 60 on Highway 628, with an adjacent 5.09-acre parcel also available.

# Exterior

| Exterior     | Mixed, Quonset, Steel Frame |
|--------------|-----------------------------|
| Construction | Mixed, Quonset, Steel Frame |