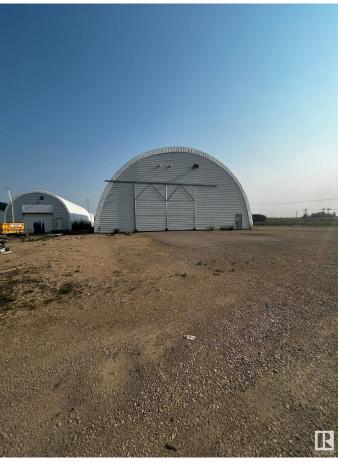

# \$2,700,000

0 Bedroom, 0.00 Bathroom, Industrial on 0.00 Acres

Acheson, Rural Parkland County, AB

9,200 sq.ft.± office/warehouse space with multiple quonset structures available for sale on 5.16 acres± in Acheson. The property includes shop and office space, cold storage, and heated and unheated quonsets. The main office features reception, private offices, boardroom, and lunchroom across two floors. Yard is fully fenced and gated with asphalt and gravel surfaces. Power is 225 amps, 120/208V, 3-phase (TBC), and all buildings have grade-level loading. Located west of Highway 60 on Highway 628, with an adjacent 5.09-acre parcel also available.

# Exterior

| Exterior     | Mixed, Quonset, Steel Frame |
|--------------|-----------------------------|
| Construction | Mixed, Quonset, Steel Frame |