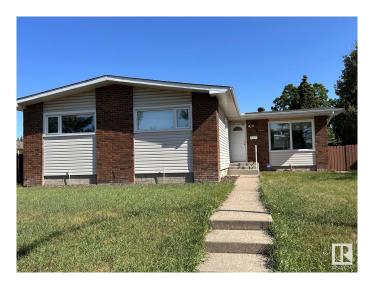

### \$3,000

4 Bedroom, 2.50 Bathroom, 1,277 sqft Rental on 0.00 Acres

Kildare, Edmonton, AB

For Rent â€" Well-maintained detached single-family bungalow in desirable Kildare! This spacious 1,277.36 sq ft home features 4 bedrooms and 2.5 bathrooms, with a fully finished basement offering extra living space. Situated on a concrete foundation with paved road access and a double attached garage for convenience. Enjoy nearby amenities including Londonderry Mall, schools, parks, public transit, and fitness centers. Small, trained pets are welcome with a pet fee. Ideal for families or professionals seeking a comfortable, accessible home in a family-friendly neighborhood. Don't miss this opportunity to live in a quiet, established community close to everything!