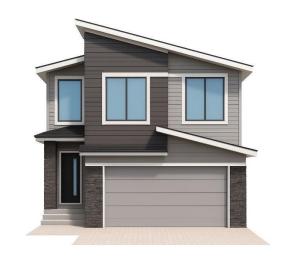

# \$759,900 - 8924 Mayday Way, Edmonton

MLS® #E4441733

#### \$759,900

5 Bedroom, 4.00 Bathroom, 2,348 sqft Single Family on 0.00 Acres

The Orchards At Ellerslie, Edmonton, AB

Discover this stunning pre-construction home in the vibrant community of The Orchards, perfectly situated on a corner and regular lot with 2300+ sqft of thoughtfully designed living space. The home features a bright open-to-above layout, a spice kitchen, main floor full bedroom and full bath, and a side entrance for future basement development. With lots of windows throughout, natural light floods the homeâ€"thanks to its premium corner lot location. Upstairs includes 4 bedrooms, 3 full bathrooms, a bonus room, Jack & Jill bath, and a luxurious 5-piece ensuite in the Master Bedroom. Enjoy access to incredible community amenities like a private residents' clubhouse, splash park, playgrounds, and walking trailsâ€"all in one of Edmonton's most family-friendly and connected neighbourhoods!

### **Essential Information**

MLS® # E4441733 Price \$759,900

Bedrooms 5
Bathrooms 4.00

Full Baths 4

Square Footage 2,348 Acres 0.00

Year Built 2025

Type Single Family

Sub-Type Residential Attached