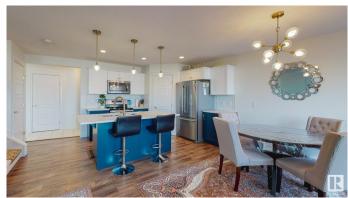

#### \$2,400

3 Bedroom, 2.50 Bathroom, 1,457 sqft Rental on 0.00 Acres

Edgemont (Edmonton), Edmonton, AB

Welcome to this stylish 2-storey half duplex in the heart of Edgemont, offering over 2,000 sq ft of beautifully designed living space and a double attached garage. Step into an open-concept layout filled with natural light and upscale finishes. The kitchen is a standout with two-tone cabinetry, quartz counters, stainless steel appliances, a spacious island, and a walk-through pantry for added convenience. Enjoy 9' ceilings, designer lighting, and a cozy brick-faced fireplace on the main floor. Upstairs features a bright bonus room, upper-level laundry, and a spacious primary suite with a walk-in closet and private 4-piece ensuite. Outside, the fenced and landscaped yard with a deck is ideal for relaxing or entertaining guests. Nestled in one of Edmonton's most connected neighborhoods, you're just steps from trails, playgrounds, parks, Wedgewood Ravine, shopping, transit, and schools. Quick access to the Anthony Henday makes commuting easy. Comfort, style, and location, this rental truly has it all!

#### **Amenities**

Parking Double Garage Attached

Interior

Appliances Dishwasher-Built-In, Dryer, Microwave Hood Fan, Refrigerator,

Stove-Electric, Washer