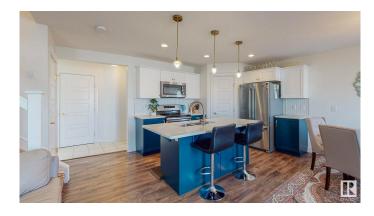

#### \$2,400

3 Bedroom, 2.50 Bathroom, 1,457 sqft Rental on 0.00 Acres

Edgemont (Edmonton), Edmonton, AB

Welcome to this stylish 2-storey half duplex in the heart of Edgemont, offering over 2,000 sq ft of beautifully designed living space and a double attached garage. Step into an open-concept layout filled with natural light and upscale finishes. The kitchen is a standout with two-tone cabinetry, quartz counters, stainless steel appliances, a spacious island, and a walk-through pantry for added convenience. Enjoy 9' ceilings, designer lighting, and a cozy brick-faced fireplace on the main floor. Upstairs features a bright bonus room, upper-level laundry, and a spacious primary suite with a walk-in closet and private 4-piece ensuite. Outside, the fenced and landscaped yard with a deck is ideal for relaxing or entertaining guests. Nestled in one of Edmonton's most connected neighborhoods, you're just steps from trails, playgrounds, parks, Wedgewood Ravine, shopping, transit, and schools. Quick access to the Anthony Henday makes commuting easy. Comfort, style, and location, this rental truly has it all!

#### **Amenities**

Parking Double Garage Attached

Interior

Appliances Dishwasher-Built-In, Dryer, Microwave Hood Fan, Refrigerator,

Stove-Electric, Washer