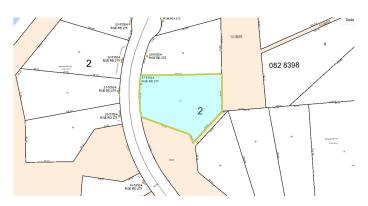

# \$315,000 - 27 53524 Rr 275, Rural Parkland County

MLS® #E4441966

# **Community Information**

Address 27 53524 Rr 275

Area Rural Parkland County

Subdivision Muir Lake Heights

City Rural Parkland County

County ALBERTA

Province AB

Postal Code T7X 3Y6