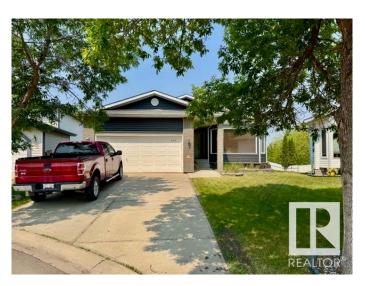

#### \$2,995

4 Bedroom, 3.00 Bathroom, 1,635 sqft Rental on 0.00 Acres

Davidson Creek, Sherwood Park, AB

Welcome Home! Beautiful Walkout Bungalow for Rent in Sherwood Park Quiet Cul-de-Sac Location! Nestled in a quiet cul-de-sac in desirable Sherwood Park. With 1,635 sq ft on the main level plus a basement, this spacious home offers comfort, style, and functionality for modern living. Spacious open-concept layout featuring an expansive living room with a cozy wood-burning fireplace, and an abundance of natural light. The upgraded kitchen featuring a large functional island, appliances, and a spacious dining area perfect for entertaining. This home features 3 generously sized bedrooms on the main level, including a primary suite with a 3pc ensuite. You'll also enjoy the convenience of main floor laundry and an additional 4pc main bathroom. One of the standout features is the sunroom, complete with electric fireplace, ideal for year-round relaxation. The walkout basement offers even more living space with a large rec room and additional bedroom. Fully landscaped backyard. Tenant pays all utilities.