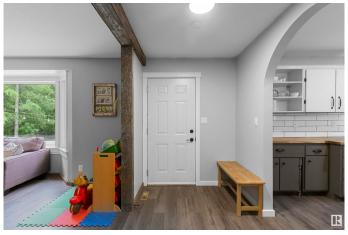

### \$630,000

5 Bedroom, 2.00 Bathroom, 1,111 sqft Rural on 2.69 Acres

Brookville Estates, Rural Strathcona County, AB

What an absolutely stunning acreage to call home! With 1100 sq ft, plus a fully finished basement, this recently updated home will impress. The main floor of this home features 3 bedrooms, a recently renovated 4 pce bath, a large living room and a large eat in country kitchen. The basement has a second rec room area, a 3 pce bath, a 4th bedroom, plenty of storage and a "secret room". Upgrades worth mentioning: New windows (2022) Upstairs flooring (2018) Kitchen update (2019) Basement flooring (2025) Basement Bathroom (2025). An extra large double garage 26x28 ft with 10 ft ceilings plus and additional oversized single garage will hold all your toys. This secluded little gem is conveniently located 5 from the growing community of Ardrossan and only 15 minutes from Sherwood Park.

## Interior

Heating Forced Air-1, Natural Gas

Fireplace Yes
Stories 2

Has Basement Yes

Basement Full, Finished