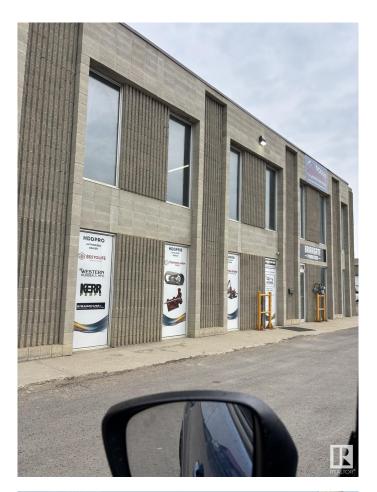

#### \$0

0 Bedroom, 0.00 Bathroom, Industrial on 0.00 Acres

Ellis Industrial Park, Rural Parkland County, AB

Flexible industrial space in Acheson. well maintained with flexible terms, each unit has 2-12' x 14' grade loading doors, sump, overhead heaters, gravelled yard and ample parking. 2121 SF