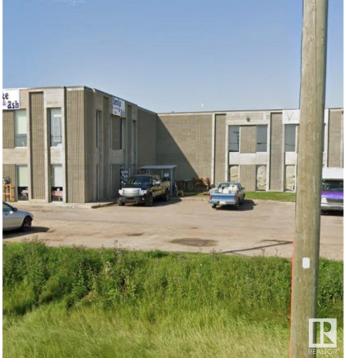

#### \$0

0 Bedroom, 0.00 Bathroom, Industrial on 0.00 Acres

Ellis Industrial Park, Rural Parkland County, AB

Flexible industrial space in Acheson. well maintained with flexible terms, each unit has 2-12' x 14' grade loading doors, sump, overhead heaters, gravelled yard and ample parking. 2121 SF