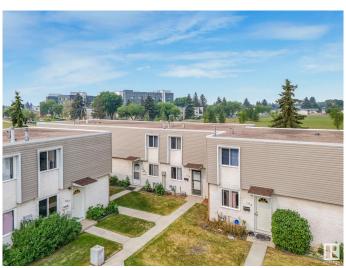

## \$249,800

4 Bedroom, 2.00 Bathroom, 976 sqft Condo / Townhouse on 0.00 Acres

Kilkenny, Edmonton, AB

This spacious 3-bedroom, 2-bathroom condo offers great potential and backs onto a peaceful green space! The finished basement features a versatile room ideal for an office or den, plus a full 4-piece bathroom. Upstairs, enjoy three good-sized bedrooms and a 4-piece bathroom. With an assigned parking stall and walking distance to schools, shopping, parks, daycares, and public transit, convenience is at your doorstep. Affordable condo fees add incredible value. Recent upgrades include a new stove, dishwasher, countertop, toilet, and sink (2024). Whether you're a first-time buyer or investor, this condo provides endless possibilities in a prime location.

# **Community Information**

Address 103 Cornell Court

Area Edmonton
Subdivision Kilkenny
City Edmonton
County ALBERTA

Province AB

Postal Code T5C 3C3

#### **Exterior**

Exterior Wood, Brick, Stucco, Vinyl

Exterior Features Fenced, Playground Nearby, Public Swimming Pool, Public

Transportation, Schools, Shopping Nearby

Roof Tar & T

Construction Wood, Brick, Stucco, Vinyl